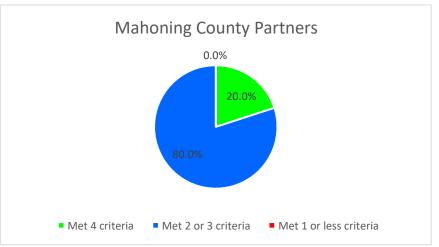

# 20. MyCAP Contributing to Cost Sharing Contributing to Shared Services Attend One-Stop Comm. Meetings Attend Service Delivery Meetings

|                        |  | Col. Cty. | %     | Mah. Cty. | %     | MCTA | %     |
|------------------------|--|-----------|-------|-----------|-------|------|-------|
| Met 4 criteria         |  | 2         | 13.3% | 4         | 20.0% | 6    | 17.1% |
| Met 2 or 3 criteria    |  | 12        | 80.0% | 16        | 80.0% | 28   | 80.0% |
| Met 1 or less criteria |  | 1         | 6.7%  | 0         | 0.0%  | 1    | 2.9%  |
| Total Partners         |  | 15        |       | 20        |       | 35   |       |