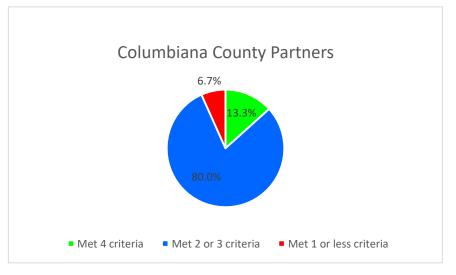

# 20. MyCAP Contributing to Cost Sharing Contributing to Shared Services Attend One-Stop Comm. Meetings Attend Service Delivery Meetings

|                        |  | Col. Cty. | %     | Mah. Cty. | %     | MCTA | %     |
|------------------------|--|-----------|-------|-----------|-------|------|-------|
| Met 4 criteria         |  | 2         | 13.3% | 4         | 20.0% | 6    | 17.1% |
| Met 2 or 3 criteria    |  | 12        | 80.0% | 16        | 80.0% | 28   | 80.0% |
| Met 1 or less criteria |  | 1         | 6.7%  | 0         | 0.0%  | 1    | 2.9%  |
| Total Partners         |  | 15        |       | 20        |       | 35   |       |

|                                               | Columbiana County Totals |    |        |  |
|-----------------------------------------------|--------------------------|----|--------|--|
| Contributing to Cost Savings                  | 15                       | 15 | 100.0% |  |
| Contributing to Shared Services               | 2                        | 15 | 13.3%  |  |
| Representation at One-Stop Committee Meetings | 14                       | 15 | 93.3%  |  |
| Representation at Service Delivery Meetings   | 9                        | 15 | 60.0%  |  |