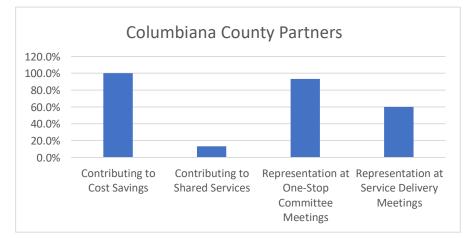

|                                               | Columbiana County Totals |    |        |  |
|-----------------------------------------------|--------------------------|----|--------|--|
| Contributing to Cost Savings                  | 15                       | 15 | 100.0% |  |
| Contributing to Shared Services               | 2                        | 15 | 13.3%  |  |
| Representation at One-Stop Committee Meetings | 14                       | 15 | 93.3%  |  |
| Representation at Service Delivery Meetings   | 9                        | 15 | 60.0%  |  |