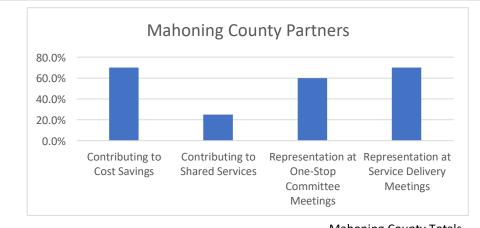

|                                               | Mahoning County Totals |    |       |  |  |  |
|-----------------------------------------------|------------------------|----|-------|--|--|--|
| Contributing to Cost Savings                  | 14                     | 20 | 70.0% |  |  |  |
| Contributing to Shared Services               | 5                      | 20 | 25.0% |  |  |  |
| Representation at One-Stop Committee Meetings | 12                     | 20 | 60.0% |  |  |  |
| Representation at Service Delivery Meetings   | 14                     | 20 | 70.0% |  |  |  |