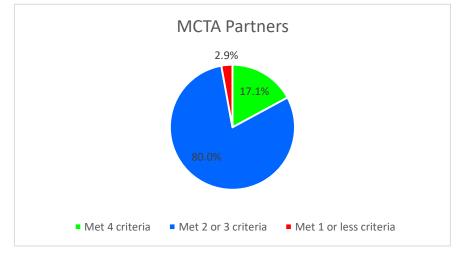

# 20. MyCAP Contributing to Cost Sharing Contributing to Shared Services Attend One-Stop Comm. Meetings Attend Service Delivery Meetings

|                        |  | Col. Cty. | %     | Mah. Cty. | %     | MCTA | %     |
|------------------------|--|-----------|-------|-----------|-------|------|-------|
| Met 4 criteria         |  | 2         | 13.3% | 4         | 20.0% | 6    | 17.1% |
| Met 2 or 3 criteria    |  | 12        | 80.0% | 16        | 80.0% | 28   | 80.0% |
| Met 1 or less criteria |  | 1         | 6.7%  | 0         | 0.0%  | 1    | 2.9%  |
| Total Partners         |  | 15        |       | 20        |       | 35   |       |

### Partner Participation for date to date

|                                               | MCTA Totals |    |       |
|-----------------------------------------------|-------------|----|-------|
| Contributing to Cost Savings                  | 29          | 35 | 82.9% |
| Contributing to Shared Services               | 7           | 35 | 20.0% |
| Representation at One-Stop Committee Meetings | 26          | 35 | 74.3% |
| Representation at Service Delivery Meetings   | 23          | 35 | 65.7% |