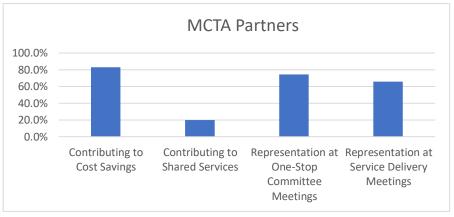

### Partner Participation for date to date

|                                               | MCTA Totals |    |       |
|-----------------------------------------------|-------------|----|-------|
| Contributing to Cost Savings                  | 29          | 35 | 82.9% |
| Contributing to Shared Services               | 7           | 35 | 20.0% |
| Representation at One-Stop Committee Meetings | 26          | 35 | 74.3% |
| Representation at Service Delivery Meetings   | 23          | 35 | 65.7% |