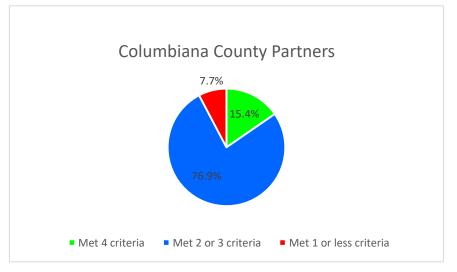

Mahoning County

14. Academy for Urban Scholars/NCUS Tech

Contributing to Cost Sharing
 Contributing to Shared Services

|                        |  | Col. Cty. | %     | Mah. Cty. | %     | МСТА | %     |
|------------------------|--|-----------|-------|-----------|-------|------|-------|
| Met 4 criteria         |  | 2         | 15.4% | 3         | 18.8% | 5    | 17.2% |
| Met 2 or 3 criteria    |  | 10        | 76.9% | 11        | 68.8% | 21   | 72.4% |
| Met 1 or less criteria |  | 1         | 7.7%  | 2         | 12.5% | 3    | 10.3% |
| Total Partners         |  | 13        |       | 16        |       | 29   |       |