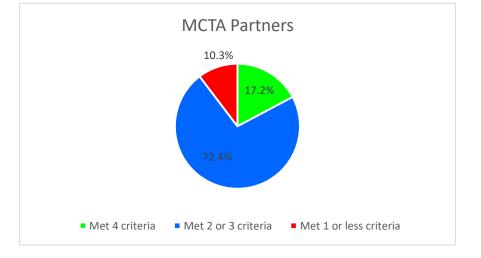

Mahoning County

14. Academy for Urban Scholars/NCUS Tech

Contributing to Cost Sharing
 Contributing to Shared Services

|                        |  | Col. Cty. | %     | Mah. Cty. | %     | МСТА | %     |
|------------------------|--|-----------|-------|-----------|-------|------|-------|
| Met 4 criteria         |  | 2         | 15.4% | 3         | 18.8% | 5    | 17.2% |
| Met 2 or 3 criteria    |  | 10        | 76.9% | 11        | 68.8% | 21   | 72.4% |
| Met 1 or less criteria |  | 1         | 7.7%  | 2         | 12.5% | 3    | 10.3% |
| Total Partners         |  | 13        |       | 16        |       | 29   |       |