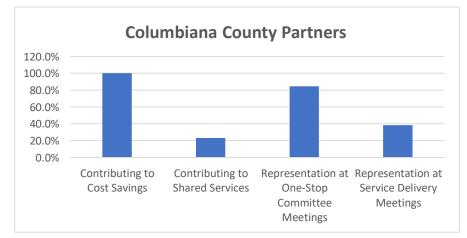

|                                               | Columbiana County Totals |    |        |
|-----------------------------------------------|--------------------------|----|--------|
| Contributing to Cost Savings                  | 13                       | 13 | 100.0% |
| Contributing to Shared Services               | 3                        | 13 | 23.1%  |
| Representation at One-Stop Committee Meetings | 11                       | 13 | 84.6%  |
| Representation at Service Delivery Meetings   | 5                        | 13 | 38.5%  |