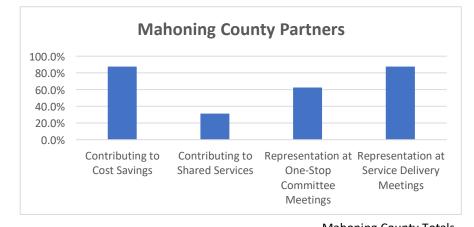

|                                               | Mahoning | g County To | ity Totals |  |  |  |
|-----------------------------------------------|----------|-------------|------------|--|--|--|
| Contributing to Cost Savings                  | 14       | 16          | 87.5%      |  |  |  |
| Contributing to Shared Services               | 5        | 16          | 31.3%      |  |  |  |
| Representation at One-Stop Committee Meetings | 10       | 16          | 62.5%      |  |  |  |
| Representation at Service Delivery Meetings   | 14       | 16          | 87.5%      |  |  |  |