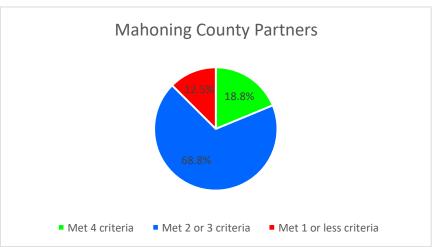

Mahoning County

14. Academy for Urban Scholars/NCUS Tech

Contributing to Cost Sharing
 Contributing to Shared Services

|                        |  | Col. Cty. | %     | Mah. Cty. | %     | МСТА | %     |
|------------------------|--|-----------|-------|-----------|-------|------|-------|
| Met 4 criteria         |  | 2         | 15.4% | 3         | 18.8% | 5    | 17.2% |
| Met 2 or 3 criteria    |  | 10        | 76.9% | 11        | 68.8% | 21   | 72.4% |
| Met 1 or less criteria |  | 1         | 7.7%  | 2         | 12.5% | 3    | 10.3% |
| Total Partners         |  | 13        |       | 16        |       | 29   |       |