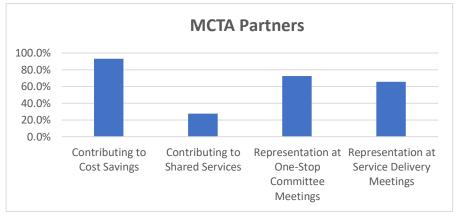

Partner Participation for June 2024 to August 2024

|                                               | MCTA Totals |    |       |
|-----------------------------------------------|-------------|----|-------|
| Contributing to Cost Savings                  | 27          | 29 | 93.1% |
| Contributing to Shared Services               | 8           | 29 | 27.6% |
| Representation at One-Stop Committee Meetings | 21          | 29 | 72.4% |
| Representation at Service Delivery Meetings   | 19          | 29 | 65.5% |