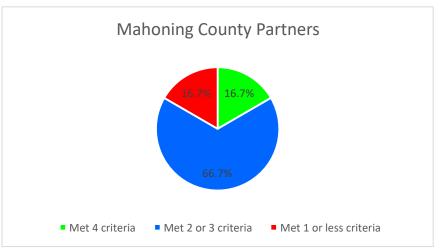

|                        |  | Col. Cty. | %     | Mah. Cty. | %     | MCTA | %     |
|------------------------|--|-----------|-------|-----------|-------|------|-------|
| Met 4 criteria         |  | 3         | 21.4% | 3         | 16.7% | 6    | 18.8% |
| Met 2 or 3 criteria    |  | 10        | 71.4% | 12        | 66.7% | 22   | 68.8% |
| Met 1 or less criteria |  | 1         | 7.1%  | 3         | 16.7% | 4    | 12.5% |
| Total Partners         |  | 14        |       | 18        |       | 32   |       |