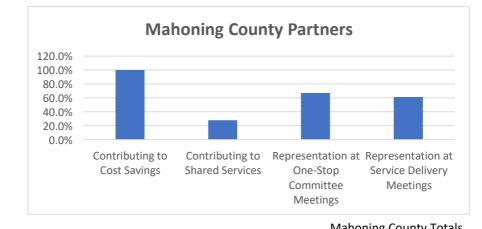

|                                               | ivianoning County Totals |    |        |  |
|-----------------------------------------------|--------------------------|----|--------|--|
| Contributing to Cost Savings                  | 18                       | 18 | 100.0% |  |
| Contributing to Shared Services               | 5                        | 18 | 27.8%  |  |
| Representation at One-Stop Committee Meetings | 12                       | 18 | 66.7%  |  |
| Representation at Service Delivery Meetings   | 11                       | 18 | 61.1%  |  |