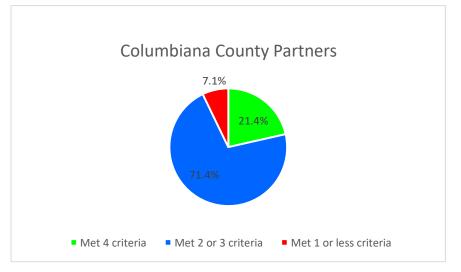

|                        |  | Col. Cty. | %     | Mah. Cty. | %     | MCTA | %     |
|------------------------|--|-----------|-------|-----------|-------|------|-------|
| Met 4 criteria         |  | 3         | 21.4% | 3         | 16.7% | 6    | 18.8% |
| Met 2 or 3 criteria    |  | 10        | 71.4% | 12        | 66.7% | 22   | 68.8% |
| Met 1 or less criteria |  | 1         | 7.1%  | 3         | 16.7% | 4    | 12.5% |
| Total Partners         |  | 14        |       | 18        |       | 32   |       |