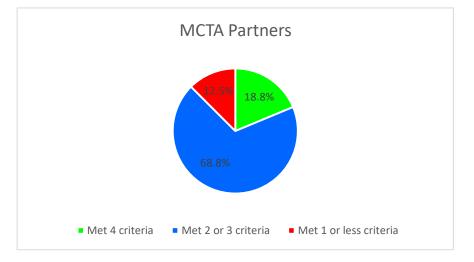

|                        |  | Col. Cty. | %     | Mah. Cty. | %     | MCTA | %     |
|------------------------|--|-----------|-------|-----------|-------|------|-------|
| Met 4 criteria         |  | 3         | 21.4% | 3         | 16.7% | 6    | 18.8% |
| Met 2 or 3 criteria    |  | 10        | 71.4% | 12        | 66.7% | 22   | 68.8% |
| Met 1 or less criteria |  | 1         | 7.1%  | 3         | 16.7% | 4    | 12.5% |
| Total Partners         |  | 14        |       | 18        |       | 32   |       |