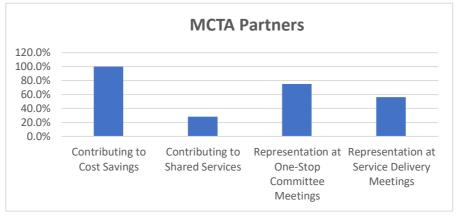

Partner Participation for June 2023 to August 2023

| MCTA Totals |               |                                          |
|-------------|---------------|------------------------------------------|
| 32          | 32            | 100.0%                                   |
| 9           | 32            | 28.1%                                    |
| 24          | 32            | 75.0%                                    |
| 18          | 32            | 56.3%                                    |
|             | 32<br>9<br>24 | 32     32       9     32       24     32 |