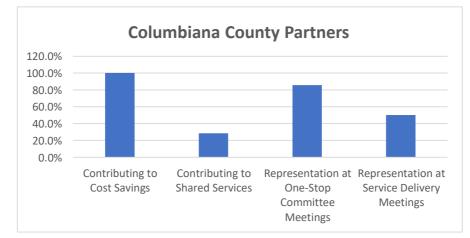

|                                               | Columbiana County Totals |    |        |  |
|-----------------------------------------------|--------------------------|----|--------|--|
| Contributing to Cost Savings                  | 14                       | 14 | 100.0% |  |
| Contributing to Shared Services               | 4                        | 14 | 28.6%  |  |
| Representation at One-Stop Committee Meetings | 12                       | 14 | 85.7%  |  |
| Representation at Service Delivery Meetings   | 7                        | 14 | 50.0%  |  |