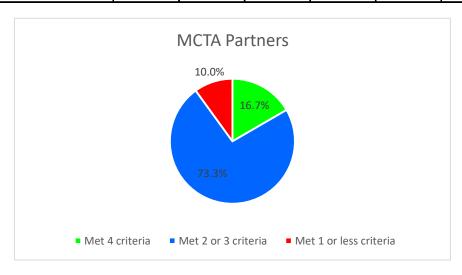

## Partner Participation for June 2023 to August 2023

|                        | •         |       |           |       |      |       |
|------------------------|-----------|-------|-----------|-------|------|-------|
|                        | Col. Cty. | %     | Mah. Cty. | %     | MCTA | %     |
| Met 4 criteria         | 2         | 14.3% | 3         | 18.8% | 5    | 16.7% |
| Met 2 or 3 criteria    | 11        | 78.6% | 11        | 68.8% | 22   | 73.3% |
| Met 1 or less criteria | 1         | 7.1%  | 2         | 12.5% | 3    | 10.0% |
| Total Partners         | 14        |       | 16        |       | 30   |       |