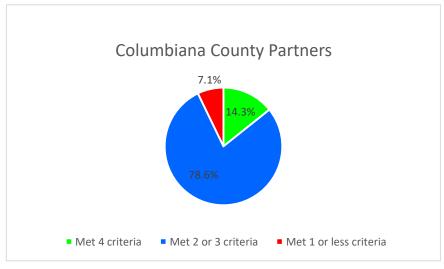

## Partner Participation for June 2023 to August 2023

|                        | •         |       |           |       |      |       |
|------------------------|-----------|-------|-----------|-------|------|-------|
|                        | Col. Cty. | %     | Mah. Cty. | %     | MCTA | %     |
| Met 4 criteria         | 2         | 14.3% | 3         | 18.8% | 5    | 16.7% |
| Met 2 or 3 criteria    | 11        | 78.6% | 11        | 68.8% | 22   | 73.3% |
| Met 1 or less criteria | 1         | 7.1%  | 2         | 12.5% | 3    | 10.0% |
| Total Partners         | 14        |       | 16        |       | 30   |       |