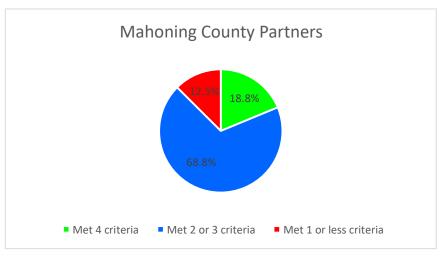

## Partner Participation for June 2023 to August 2023

|                        | •         |       |           |       |      |       |
|------------------------|-----------|-------|-----------|-------|------|-------|
|                        | Col. Cty. | %     | Mah. Cty. | %     | MCTA | %     |
| Met 4 criteria         | 2         | 14.3% | 3         | 18.8% | 5    | 16.7% |
| Met 2 or 3 criteria    | 11        | 78.6% | 11        | 68.8% | 22   | 73.3% |
| Met 1 or less criteria | 1         | 7.1%  | 2         | 12.5% | 3    | 10.0% |
| Total Partners         | 14        |       | 16        |       | 30   |       |