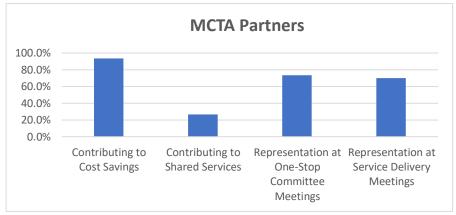

### Partner Participation for June 2023 to August 2023

|                                               | MCTA Totals |    |       |
|-----------------------------------------------|-------------|----|-------|
| Contributing to Cost Savings                  | 28          | 30 | 93.3% |
| Contributing to Shared Services               | 8           | 30 | 26.7% |
| Representation at One-Stop Committee Meetings | 22          | 30 | 73.3% |
| Representation at Service Delivery Meetings   | 21          | 30 | 70.0% |