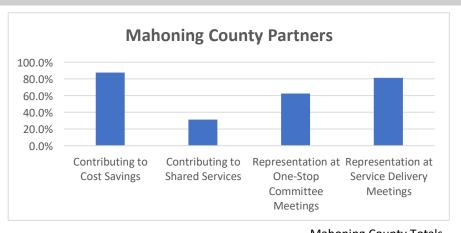

|                                               | Mahoning County Totals |    |       |
|-----------------------------------------------|------------------------|----|-------|
| Contributing to Cost Savings                  | 14                     | 16 | 87.5% |
| Contributing to Shared Services               | 5                      | 16 | 31.3% |
| Representation at One-Stop Committee Meetings | 10                     | 16 | 62.5% |
| Representation at Service Delivery Meetings   | 13                     | 16 | 81.3% |