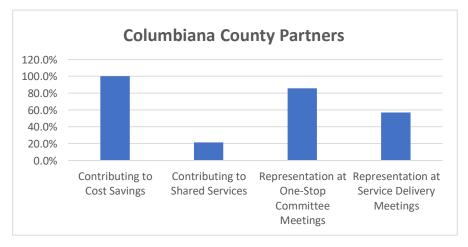

| Columbiana County Totals |               |                        |
|--------------------------|---------------|------------------------|
| 14                       | 14            | 100.0%                 |
| 3                        | 14            | 21.4%                  |
| 12                       | 14            | 85.7%                  |
| 8                        | 14            | 57.1%                  |
|                          | 14<br>3<br>12 | 14 14<br>3 14<br>12 14 |